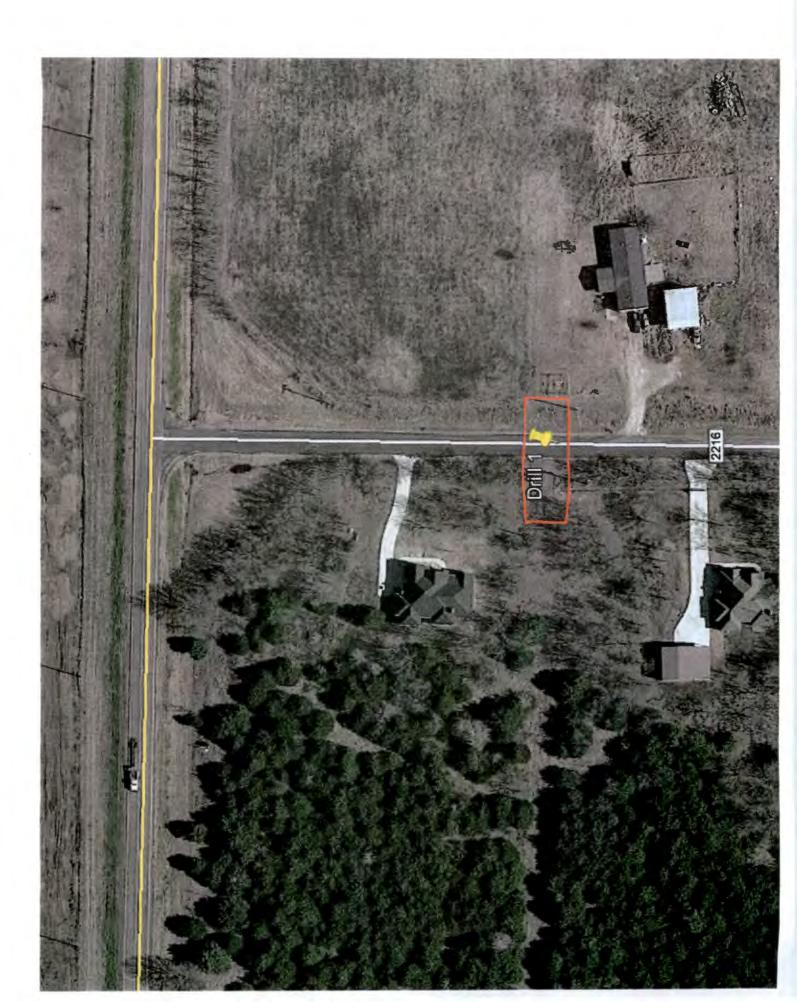

I am attaching the following documents:

- 3 Individual screen shot images of each of the road crossings on Google Earth
- A KMZ file that pinpoints the locations on Google Earth (interactive)
- An EXAMPLE of the plans that we will submit for each of the crossings to the county for your records

| Item | Segment | Location | Lat       | Long       | Description         | Approx. Pipe_FT | Approx. Bore Length_FT |
|------|---------|----------|-----------|------------|---------------------|-----------------|------------------------|
| 1    | Bore 1  | CR 2216  | 33.041784 | -96.165013 | Possible Set In Rig | 120             | 80                     |
| 2    | Bore 2  | CR 2184  | 33.045049 | -96.121411 | Possible Set In Rig | 80              | 60                     |
| 3    | Bore 3  | CR 3311  | 33.048825 | -96.076984 | Possible Set In Rig | 80              | 60                     |