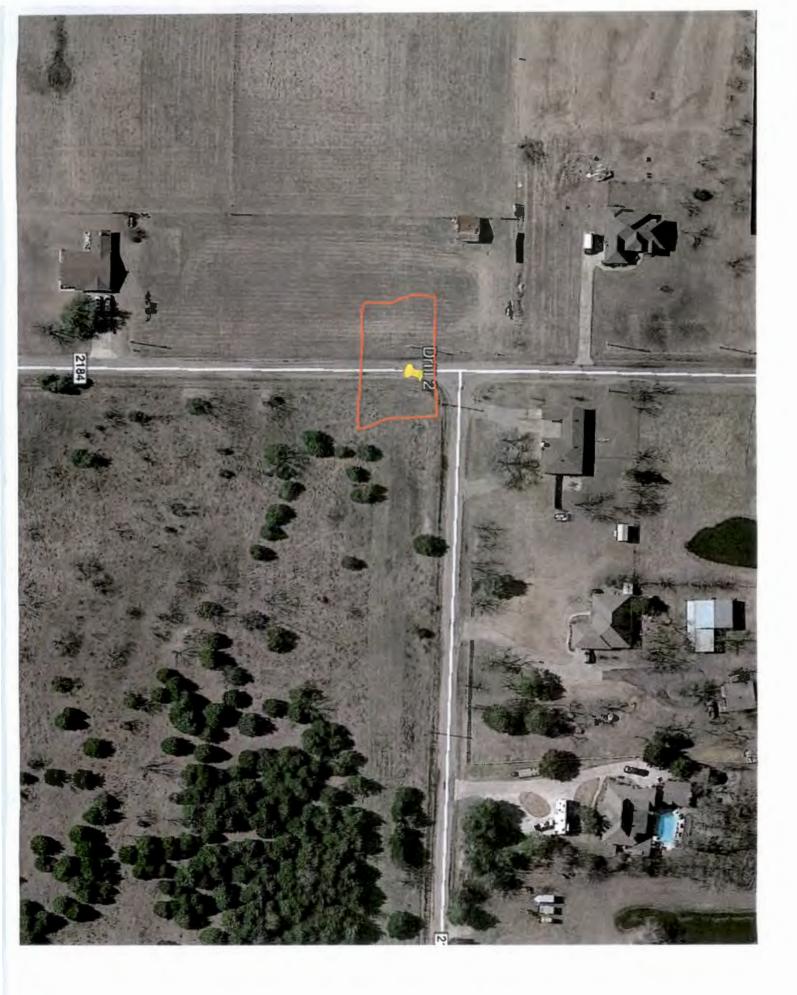

I am attaching the following documents:

- 3 Individual screen shot images of each of the road crossings on Google Earth
- A KMZ file that pinpoints the locations on Google Earth (interactive)
- An EXAMPLE of the plans that we will submit for each of the crossings to the county for your records

| Item | Segment | Location | Lat       | Long       | Description         | Approx. Pipe_FT | Approx. Bore Length_FT |
|------|---------|----------|-----------|------------|---------------------|-----------------|------------------------|
| 1    | Bore 1  | CR 2216  | 33.041784 | -96.165013 | Possible Set In Rig | 120             | 80                     |
| 2    | Bore 2  | CR 2184  | 33.045049 | -96.121411 | Possible Set In Rig | 80              | 60                     |
| 3    | Bore 3  | CR 3311  | 33.048825 | -96.076984 | Possible Set In Rig | 80              | 60                     |